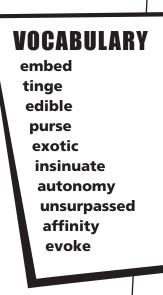

## Word Find

The vocabulary word that best fits the clue is hidden in the jumbled letters. Find the word and connect the letters. The first one has been done for you.

**1.** This gift comes from halfway around the world.